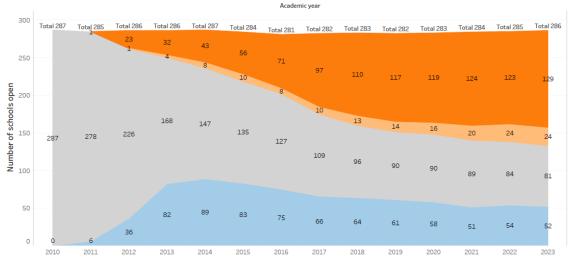

## Number of Leicestershire schools, at the beginning of an academic year, by school organisational status

School organisational arrangement

Academies and Free Schools members of Leicestershire registered MATs

Academies and Free Schools members of non-Leicestershire registered MATs

Maintained schools

Academies and Free Schools standalone